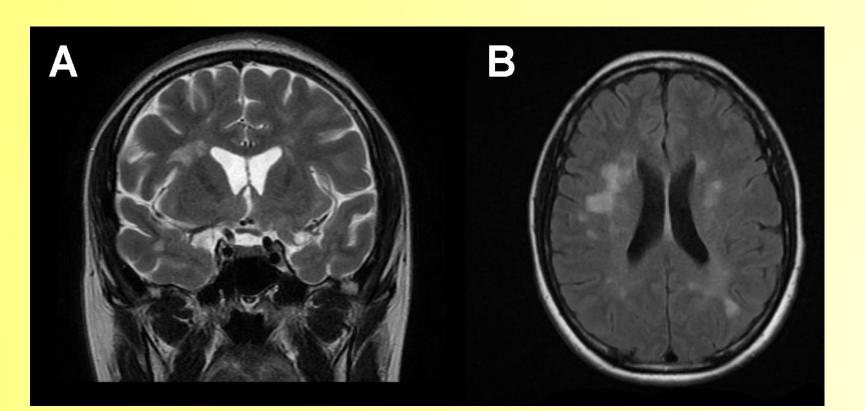

**Fig.1** Diffuse and large areas of demylination in T2-weighted (A) and FLAIR (B) sequences at the onset of disease involving mainly frontal and temporal lobes.

**Fig.2**. After two months of treatment the ADEM lesions appear reduced in T2-weighted (A) and FLAIR (B) sequences

- She underwent a neurological examination and a cranial CT scan, both resulting negative, leading to a misdiagnosis of an acute psychotic illness
  - > in a few days she became **cathatonic**, **dysarthric** and **dysphagic**.
  - An EEG showed a severe and diffuse **high-voltage theta-delta activity**, mainly involving the anterior sites (Fig.EEG1).
- Cerebral fluid and serum studies searching for NMDA-receptor antibodies, CTM, viruses, bacteria, and fungi were negative. Protein and cell counts were normal, the autoimmune panel was negative and only the intrathecal IgG production was elevated.
- T<sub>2</sub> weighted and FLAIR sequences of brain MRI revealed multiple, large areas of increased signal intensity throughout the supratentorial white matter and the temporal lobes consistent with ADEM (Fig. 1).
- Neither high dose intravenous methylprednisolone (1g/die) nor Ig infusion succeded in patient healing
  - She became akathisic, unable to speak, to comprehend, and to execute orders. She was hypertonic, she had a severe wandering, Babinski and Hoffman reflexes, and frontal release signs.
- Each attempt at tapering the high dose steroid therapy resulted in a further worsening of the patient health
  - this forced us to maintain the high dose steroid therapy until a clear reduction of the lesions contrast enhancement.
- Only after **two months** of treatment with an exceedingly slow tapering of steroid dosages, the contrast enhancement of the lesions begun to reduce allowing a gradual recovery of the associative areas and an improvement of the patient's clinical state (Fig.2).
- After two months of rehabilitation, an almost complete recovery of pre-disease functional state was possible. After one year, the patient sporadically shows some abnormal behavioral remnants deriving from ADEM lesions.
  - brain MRI shows reduced ADEM lesions with limited intensity in the anisotropic sequences (Fig. 3)
  - EEG shows a symmetric and normal background activity with alpha rhythm (Fig. EEG2)