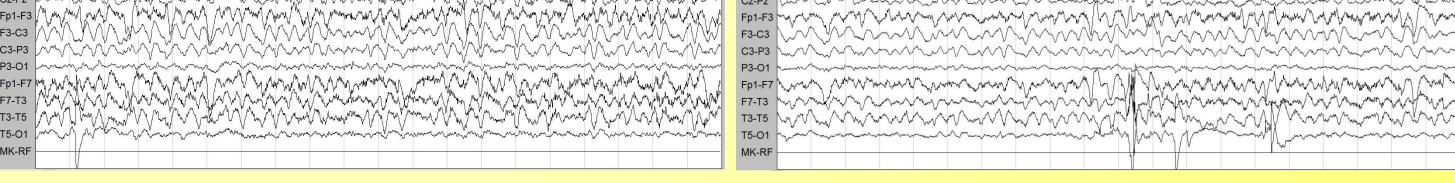

- She underwent a neurological examination and a cranial CT scan, both resulting negative, leading to a misdiagnosis of an acute psychotic illness
  - > in a few days she became **cathatonic**, **dysarthric** and **dysphagic**.
  - An EEG showed a severe and diffuse **high-voltage theta-delta activity**, mainly involving the anterior sites (Fig.EEG1).
- Cerebral fluid and serum studies searching for NMDA-receptor antibodies, CTM, viruses, bacteria, and fungi were negative. Protein and cell counts were normal, the autoimmune panel was negative and only the intrathecal IgG production was elevated.
- T<sub>2</sub> weighted and FLAIR sequences of brain MRI revealed multiple, large areas of increased signal intensity throughout the supratentorial white matter and the temporal lobes consistent with ADEM (Fig. 1).
- Neither high dose intravenous methylprednisolone (1g/die) nor Ig infusion succeded in patient healing
  - She became akathisic, unable to speak, to comprehend, and to execute orders. She was hypertonic, she had a severe wandering, Babinski and Hoffman reflexes, and frontal release signs.
- Each attempt at tapering the high dose steroid therapy resulted in a further worsening of the patient health
  - this forced us to maintain the high dose steroid therapy until a clear reduction of the lesions contrast enhancement.
- Only after **two months** of treatment with an exceedingly slow tapering of steroid dosages, the contrast enhancement of the lesions begun to reduce allowing a gradual recovery of the associative areas and an improvement of the patient's clinical state (Fig.2).
- After two months of rehabilitation, an almost complete recovery of pre-disease functional state was possible. After one year, the patient sporadically shows some abnormal behavioral remnants deriving from ADEM lesions.
  - brain MRI shows reduced ADEM lesions with limited intensity in the anisotropic sequences (Fig. 3)
  - EEG shows a symmetric and normal background activity with alpha rhythm (Fig. EEG2)

**Fig.3**. After one year we notice an important reduction of the areas dimension and of the contrast enhancement in T2-weighted (A) and FLAIR (B) sequences

**Fig.EEG1** Two sample EEG at the onset of disease. Note the diffuse sloweness of the background activity, mainly involving the F-T sites.