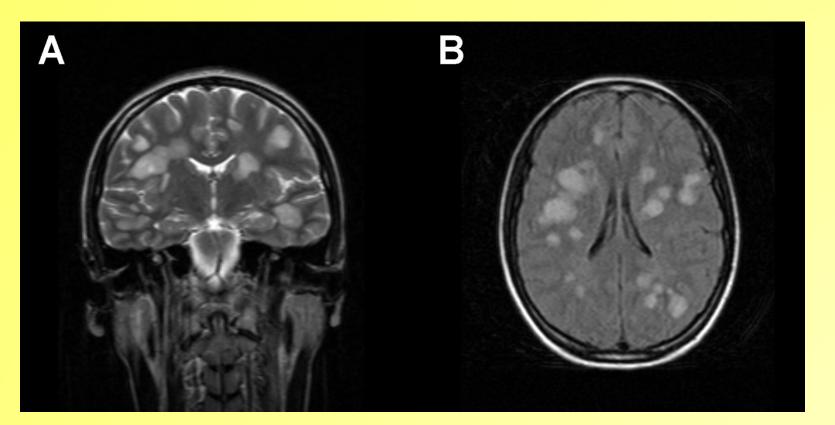

**Fig.1** Diffuse and large areas of demylination in T2-weighted (A) and FLAIR (B) sequences at the onset of disease involving mainly frontal and temporal lobes.

**Fig.2**. After two months of treatment the ADEM lesions appear reduced in T2-weighted (A) and FLAIR (B) sequences

- She underwent a neurological examination and a cranial CT scan, both resulting negative, leading to a misdiagnosis of an acute psychotic illness
  - > in a few days she became **cathatonic**, **dysarthric** and **dysphagic**.
  - An EEG showed a severe and diffuse **high-voltage theta-delta activity**, mainly involving the anterior sites (Fig.EEG1).
- Cerebral fluid and serum studies searching for NMDA-receptor antibodies, CTM, viruses, bacteria, and fungi were negative. Protein and cell counts were normal, the autoimmune panel was negative and only the intrathecal IgG production was elevated.
- T<sub>2</sub> weighted and FLAIR sequences of brain MRI revealed multiple, large areas of increased signal intensity throughout the supratentorial white matter and the temporal lobes consistent with ADEM (Fig. 1).
- Neither high dose intravenous methylprednisolone (1g/die) nor Ig infusion succeded in patient healing
  - She became akathisic, unable to speak, to comprehend, and to execute orders. She was hypertonic, she had a severe wandering, Babinski and Hoffman reflexes, and frontal release signs.
- Each attempt at tapering the high dose steroid therapy resulted in a further worsening of the patient health
  - this forced us to maintain the high dose steroid therapy until a clear reduction of the lesions contrast enhancement.
- Only after **two months** of treatment with an exceedingly slow tapering of steroid dosages, the contrast enhancement of the lesions begun to reduce allowing a gradual recovery of the associative areas and an improvement of the patient's clinical state (Fig.2).
- After two months of rehabilitation, an almost complete recovery of pre-disease functional state was possible. After one year, the patient sporadically shows some abnormal behavioral remnants deriving from ADEM lesions.
  - brain MRI shows reduced ADEM lesions with limited intensity in the anisotropic sequences (Fig. 3)
  - EEG shows a symmetric and normal background activity with alpha rhythm (Fig. EEG2)