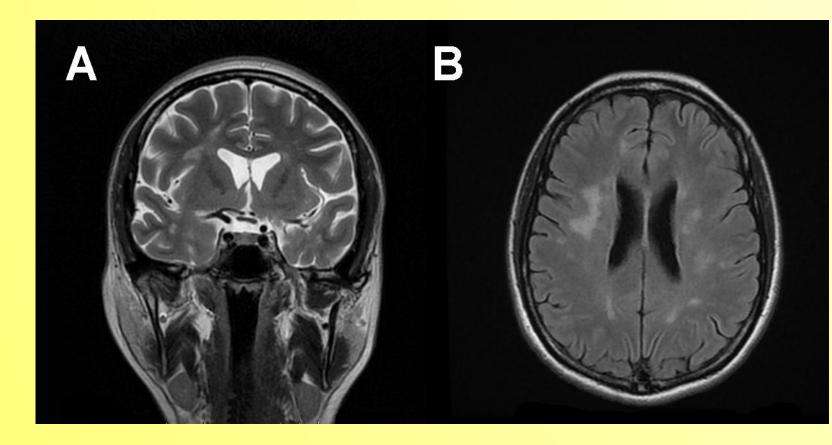

- She underwent a neurological examination and a cranial CT scan, both resulting negative, leading to a misdiagnosis of an acute psychotic illness
  - > in a few days she became **cathatonic**, **dysarthric** and **dysphagic**.
  - An EEG showed a severe and diffuse **high-voltage theta-delta activity**, mainly involving the anterior sites (Fig.EEG1).
- Cerebral fluid and serum studies searching for NMDA-receptor antibodies, CTM, viruses, bacteria, and fungi were negative. Protein and cell counts were normal, the autoimmune panel was negative and only the intrathecal IgG production was elevated.
- T<sub>2</sub> weighted and FLAIR sequences of brain MRI revealed multiple, large areas of increased signal intensity throughout the supratentorial white matter and the temporal lobes consistent with ADEM (Fig. 1).
- Neither high dose intravenous methylprednisolone (1g/die) nor Ig infusion succeded in patient healing
  - She became akathisic, unable to speak, to comprehend, and to execute orders. She was hypertonic, she had a severe wandering, Babinski and Hoffman reflexes, and frontal release signs.
- Each attempt at tapering the high dose steroid therapy resulted in a further worsening of the patient health
  - this forced us to maintain the high dose steroid therapy until a clear reduction of the lesions contrast enhancement.
- Only after **two months** of treatment with an exceedingly slow tapering of steroid dosages, the contrast enhancement of the lesions begun to reduce allowing a gradual recovery of the associative areas and an improvement of the patient's clinical state (Fig.2).
- After two months of rehabilitation, an almost complete recovery of pre-disease functional state was possible. After one year, the patient sporadically shows some abnormal behavioral remnants deriving from ADEM lesions.
  - brain MRI shows reduced ADEM lesions with limited intensity in the anisotropic sequences (Fig. 3)
  - EEG shows a symmetric and normal background activity with alpha rhythm (Fig. EEG2)

**Fig.3**. After one year we notice an important reduction of the areas dimension and of the contrast enhancement in T2-weighted (A) and FLAIR (B) sequences

**Fig.EEG1** Two sample EEG at the onset of disease. Note the diffuse sloweness of the background activity, mainly involving the F-T sites.