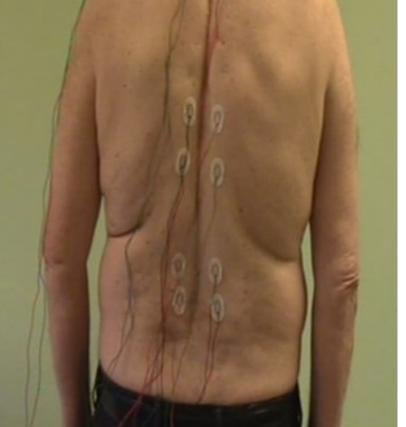

The dynamic video surface electromyographic (sEMG) polygraphy showed irregular polymorphic with the maximum amplitude and frequency in correspondence of dorsal trapezius.

Spinal X-ray and CT scan showed the vertebral spacer between D8 and D10; any other pathological findings were excluded.

The patient was **treated with botulinum toxin (BTX) type A injections** based on the abnormal sEMG activation pattern, with a good response in a couple of weeks: the movements decreased in frequency and amplitude with significant pain reduction. Three months later a second injections session with a greater dosage of BTX was administered.