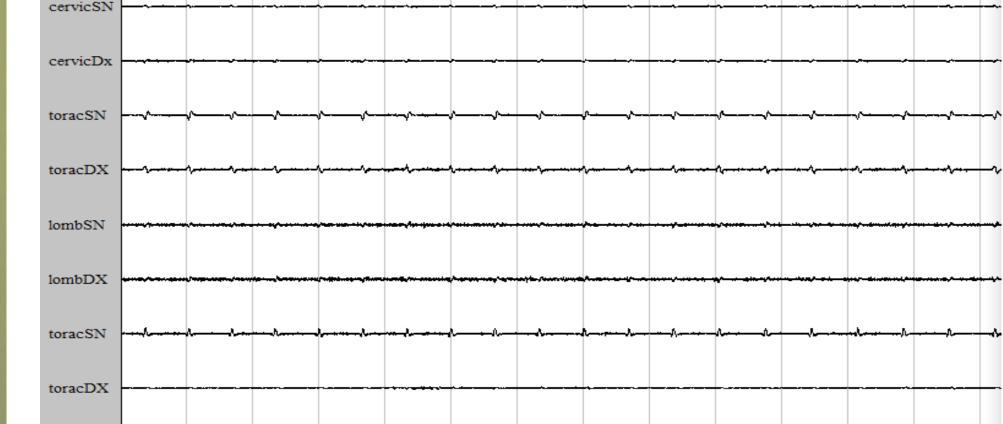

The dynamic video surface electromyographic (sEMG) polygraphy showed irregular polymorphic with the maximum amplitude and frequency in correspondence of dorsal trapezius.

Spinal X-ray and CT scan showed the vertebral spacer between D8 and D10; any other pathological findings were excluded.

| Cerv. DX | da di basa da biya sa<br>panya sa biya pangana di |                                                                                                                |                                                    |                                                                                                                                                                                                                                                                                                                                                                                                                                                                                                                                                                                                                                                                                                                                                                                                                                                                                                                                                                                                                                                                                                                                                                                                                                                                                                                                                                                                                                                                                                                                                                                                                                                                                                                                                                                                                                                                                                                                                                                                                                                                                                                                | analda allan anala<br>Analy Pennangan |                              |                                       |                    |                            |                                |                                       | al the helt model<br>I really and a second     |                                                          | <b>194</b> 44                      |
|----------|---------------------------------------------------|----------------------------------------------------------------------------------------------------------------|----------------------------------------------------|--------------------------------------------------------------------------------------------------------------------------------------------------------------------------------------------------------------------------------------------------------------------------------------------------------------------------------------------------------------------------------------------------------------------------------------------------------------------------------------------------------------------------------------------------------------------------------------------------------------------------------------------------------------------------------------------------------------------------------------------------------------------------------------------------------------------------------------------------------------------------------------------------------------------------------------------------------------------------------------------------------------------------------------------------------------------------------------------------------------------------------------------------------------------------------------------------------------------------------------------------------------------------------------------------------------------------------------------------------------------------------------------------------------------------------------------------------------------------------------------------------------------------------------------------------------------------------------------------------------------------------------------------------------------------------------------------------------------------------------------------------------------------------------------------------------------------------------------------------------------------------------------------------------------------------------------------------------------------------------------------------------------------------------------------------------------------------------------------------------------------------|---------------------------------------|------------------------------|---------------------------------------|--------------------|----------------------------|--------------------------------|---------------------------------------|------------------------------------------------|----------------------------------------------------------|------------------------------------|
| CERV.SN  | ha a a an a         |                                                                                                                |                                                    | , and the state of |                                       |                              |                                       |                    |                            |                                | , , , , , , , , , , , , , , , , , , , | 199 9 4 4 4 4 1 4 4 4 4 4 4 4 4 4 4 4 4        |                                                          | <b>**</b> **                       |
| Dors. DX | ₩₩₩₩ <mark>₽₩₩₩₩₩₩₩₩₩₩₩₩₩</mark> ₩                | y <sup>n</sup> ¥************************************                                                           | unist, Arana                                       | ו<br>►                                                                                                                                                                                                                                                                                                                                                                                                                                                                                                                                                                                                                                                                                                                                                                                                                                                                                                                                                                                                                                                                                                                                                                                                                                                                                                                                                                                                                                                                                                                                                                                                                                                                                                                                                                                                                                                                                                                                                                                                                                                                                                                         |                                       | m(19-4dawaryNa               | anyana aryfamilahan                   | \$n\$~\$           | mittel.nq.q∫bia⊋asi        | wu¦≁www.we                     | <del>~~~~</del> ******                | anan la an | (wfort-af-gick-y/formouse                                | استهم الم                          |
| Dors.SN  | ,** <b>***</b> ********                           | yhodrogenegiki-                                                                                                | ≠+ <b>ŧ</b> ∧∙ <b>ţ</b> ∱-+₽⊀≠ye                   | ky <sup>h</sup> eerse rivij <sup>t</sup> ur                                                                                                                                                                                                                                                                                                                                                                                                                                                                                                                                                                                                                                                                                                                                                                                                                                                                                                                                                                                                                                                                                                                                                                                                                                                                                                                                                                                                                                                                                                                                                                                                                                                                                                                                                                                                                                                                                                                                                                                                                                                                                    |                                       | ~~/~ <b>~~~</b> /~           | managhaman                            | angles as much     | en ale south give a second | aaghaanitaagh                  | ~*******4 <b>*</b> ****               | affaanly-roopaariyaaf                          | h <del>ans ann</del> gh <del>aan</del>                   | ér÷mų <sup>1</sup> ⊁•              |
| Lomb. DX |                                                   | ······································                                                                         | · <b>%</b>                                         | - <b>*_</b> *                                                                                                                                                                                                                                                                                                                                                                                                                                                                                                                                                                                                                                                                                                                                                                                                                                                                                                                                                                                                                                                                                                                                                                                                                                                                                                                                                                                                                                                                                                                                                                                                                                                                                                                                                                                                                                                                                                                                                                                                                                                                                                                  |                                       |                              | <b>*</b>                              | - <u>4</u>         |                            |                                |                                       |                                                |                                                          |                                    |
| Lomb. SN |                                                   | ∼ <sup>1</sup> ₩ <del>╕╸╡╕╺╡</del> ╱╌╈╍╋╺╁╸                                                                    | <del>╡</del> ╋╋╼╌╆ <sub>╿╍┡</sub> ╍                | fer <del>an 41</del> -14-14,744                                                                                                                                                                                                                                                                                                                                                                                                                                                                                                                                                                                                                                                                                                                                                                                                                                                                                                                                                                                                                                                                                                                                                                                                                                                                                                                                                                                                                                                                                                                                                                                                                                                                                                                                                                                                                                                                                                                                                                                                                                                                                                | ╾╌╁╺╄╼┦╍╞╍┢╍╍╴                        | æb <del>s: digs da</del> fni | ┝╘┙╈┿╍┝╍╇┥╾╿                          | 44.4-44-404        | ····∲·∜÷∦≈·∮··∳            | ┿む┶╍┶╍┶┪╼┢╸                    | <del>╈┦╾┩╌╡╺</del> ┧╍╁╼╄╌╿            | ┝╍╪╾╍╞╍╌╡╍╍┥╌┶╍╛                               | ┝╾╃╶──┝┿╌                                                | uqyr\$                             |
| Cost.DX  | <i>₽-</i> ₽₽₩₩₽₩₩₩₩                               |                                                                                                                | <b>∙</b> ∙⊷ <i>⊎</i> ≱≈∙⊎∕₩₽₽₽₩₽₽                  | ₩₩₽ <b>₩</b> ₩₩₩₩₩₩₩                                                                                                                                                                                                                                                                                                                                                                                                                                                                                                                                                                                                                                                                                                                                                                                                                                                                                                                                                                                                                                                                                                                                                                                                                                                                                                                                                                                                                                                                                                                                                                                                                                                                                                                                                                                                                                                                                                                                                                                                                                                                                                           | f;~~~~~~~                             | °₽₩₽₩₩₩₽₽₩₩₽₩                | ,,,,,,,,,,,,,,,,,,,,,,,,,,,,,,,,,,,,, | loudoù lantur      |                            | Ĵĸĸſĸĸſĸĸſĸĸ                   | ****                                  | ****                                           | ₽₽ij <sup>₽</sup> ĸ₽ <sup>₽</sup> ŀ₩₽₽₩ <mark>₽</mark> ₽ | s laferera                         |
| Cost SN  | -{{ <b>&amp;</b> }                                | u daga kanang ng baga kanang ng bag | ₩₽ <sup>₩</sup> ₩₩₽₽₽₽₽₽₽₽₽₽₽₽₽₽₽₽₽₽₽₽₽₽₽₽₽₽₽₽₽₽₽₽ |                                                                                                                                                                                                                                                                                                                                                                                                                                                                                                                                                                                                                                                                                                                                                                                                                                                                                                                                                                                                                                                                                                                                                                                                                                                                                                                                                                                                                                                                                                                                                                                                                                                                                                                                                                                                                                                                                                                                                                                                                                                                                                                                | ,*** <del>}%\$***}***</del> *****     |                              | ****                                  | ada yayaya kata sa |                            | <u>\\$`~`\*\</u> *\*\*\*\*\*\* |                                       | *****                                          | *********                                                | <sup>A</sup> y <sup>In</sup> state |